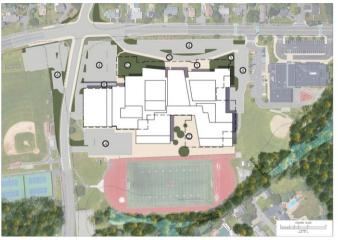

# Option 2 - Addition and Renovation

#### **LEGEND**

- 1 ENTRANCE PLAZA
- 2 OUTDOOR COMMONS
- 3 PICKUP AND DROP OFF
- 4 PARKING
- (5) GREEN SPACE
- 6 RAMP