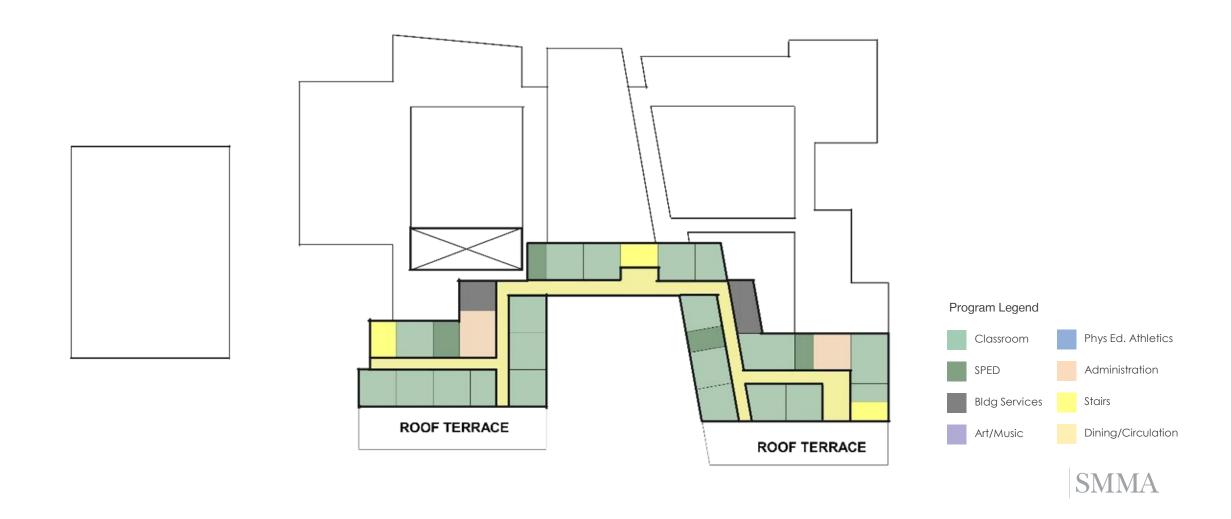

## Permanent Building Committee / School Building Committee Meeting

04.07.2022





## Agenda

- » Preferred Alternative Review
- » Project and Construction Costs

SITE DESIGN

# PSR Alternatives Building Options







## Option 1 - Code Upgrade





#### **LEGEND**

- 1 MAIN ENTRANCE
- 2 PICKUP AND DROP OFF
- 3 PARKING
- 4 COURTYARD
- 5 BEASLEY OVAL
- 6 WETLAND AREA
- 7 LOADING DOCK

# **Existing Site Section**



# Option 2 - Addition and Renovation





#### **LEGEND**

- 1 ENTRANCE PLAZA
- 2 OUTDOOR COMMONS
- 3 PICKUP AND DROP OFF
- 4 PARKING
- (5) GREEN SPACE
- 6 RAMP

### **Existing Plan**



#### WAKEFIELD MEMORIAL HIGH SCHOOL

### Option 2 - Plan



### Option 2 – Plan

#### » Level 1



### Option 2 – Plan

#### » Level 3



## Option 2 – Addition and Renovation - Section



## Option 2 – Massing Views





# Option 3 – New Building





#### **LEGEND**

- 1 ENTRANCE PLAZA
- (2) OUTDOOR COMMONS
- 3 PICKUP AND DROP OFF
- 4 PARKING
- (5) GREEN SPACE
- 6 TRACK AND FIELD
- 7 OUTDOOR CLASSROOM
- (8) WETLAND BUFFER
- 9 PEDESTRIAN SPACES
- (10) RETAINING WALL
- (11) ENTRY COMMONS
- 12 TERRACE I LEARNING STAIRS

# Option 3 – Plan

» Level 1 Program Legend Phys Ed. Athletics Classroom MAIN ENTRY Administration SPED Bldg Services Stairs Dining/Circulation Art/Music **ADMIN** ADMIN/ STEM DINING **CENTRAL OFFICE** COMMONS CUSTODIA SERVICE/ PE/ LOCKERS LOADING STORAGE LGI ART KIT/SERV HUMANITIES WCAT MUSIC **OUTDOOR** LOWER **AUDITORIUM COMMONS** 



# Option 3 – Plan

#### » Level 2





Phys Ed. Athletics

Program Lege