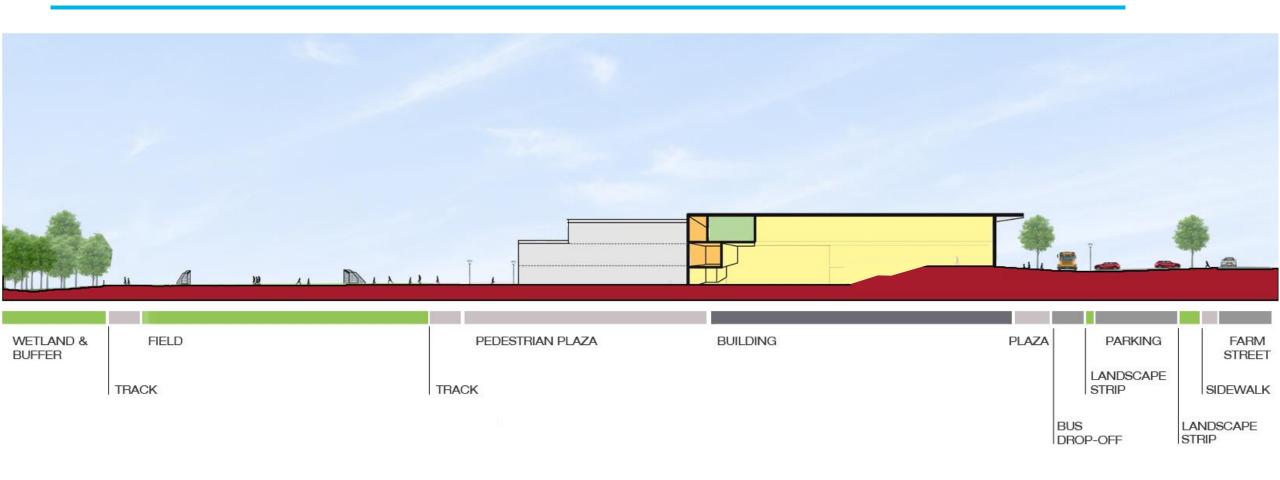

## Permanent Building Committee / School Building Committee Meeting

04.07.2022





## Agenda

- » Preferred Alternative Review
- » Project and Construction Costs

SITE DESIGN

# PSR Alternatives Building Options







## Option 1 - Code Upgrade





#### **LEGEND**

- 1 MAIN ENTRANCE
- 2 PICKUP AND DROP OFF
- 3 PARKING
- 4 COURTYARD
- 5 BEASLEY OVAL
- 6 WETLAND AREA
- 7 LOADING DOCK

# **Existing Site Section**



# Option 2 - Addition and Renovation





#### **LEGEND**

- 1 ENTRANCE PLAZA
- 2 OUTDOOR COMMONS
- 3 PICKUP AND DROP OFF
- 4 PARKING
- (5) GREEN SPACE
- 6 RAMP

### **Existing Plan**



#### WAKEFIELD MEMORIAL HIGH SCHOOL

### Option 2 - Plan



### Option 2 – Plan

#### » Level 1



### Option 2 – Plan

#### » Level 3



## Option 2 – Addition and Renovation - Section



## Option 2 – Massing Views





# Option 3 – New Building





#### **LEGEND**

- 1 ENTRANCE PLAZA
- (2) OUTDOOR COMMONS
- 3 PICKUP AND DROP OFF
- 4 PARKING
- (5) GREEN SPACE
- 6 TRACK AND FIELD
- 7 OUTDOOR CLASSROOM
- (8) WETLAND BUFFER
- 9 PEDESTRIAN SPACES
- (10) RETAINING WALL
- (11) ENTRY COMMONS
- 12 TERRACE I LEARNING STAIRS

# Option 3 – Plan

» Level 1 Program Legend Phys Ed. Athletics Classroom MAIN ENTRY Administration SPED Bldg Services Stairs Dining/Circulation Art/Music **ADMIN** ADMIN/ STEM DINING **CENTRAL OFFICE** COMMONS CUSTODIA SERVICE/ PE/ LOCKERS LOADING STORAGE LGI ART KIT/SERV HUMANITIES WCAT MUSIC **OUTDOOR** LOWER **AUDITORIUM COMMONS** 



# Option 3 – Plan

#### » Level 2





Phys Ed. Athletics

Program Legend

Classroom

# Option 3 – Plan

#### » Level 3