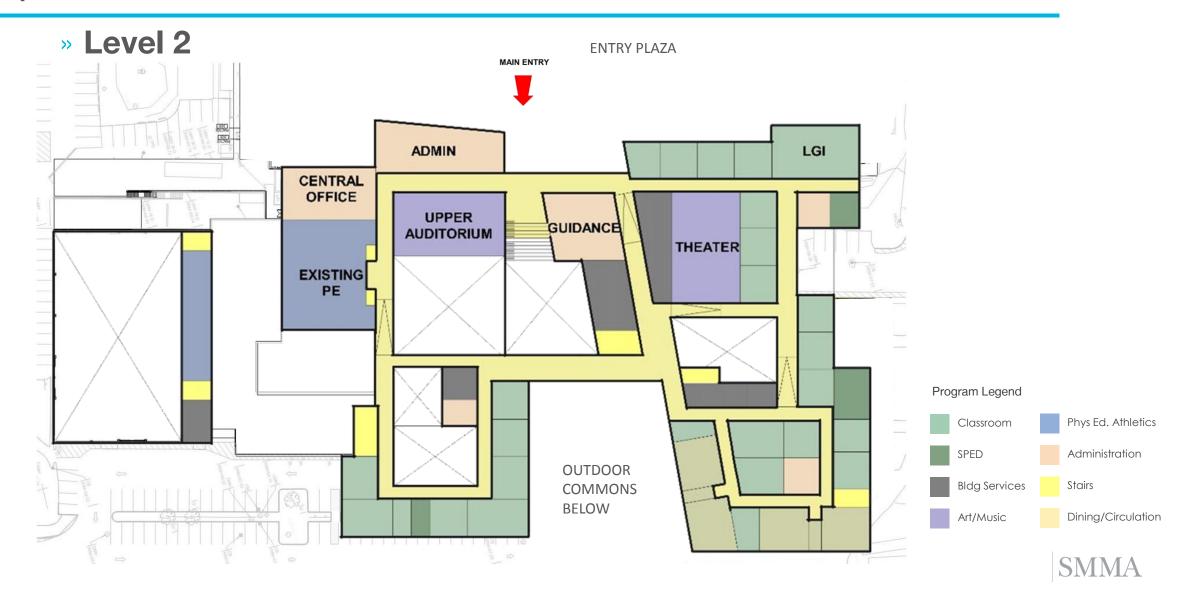

## Permanent Building Committee / School Building Committee Meeting

04.07.2022





## Agenda

- » Preferred Alternative Review
- » Project and Construction Costs

SITE DESIGN

# PSR Alternatives Building Options







## Option 1 - Code Upgrade





#### **LEGEND**

- 1 MAIN ENTRANCE
- 2 PICKUP AND DROP OFF
- 3 PARKING
- 4 COURTYARD
- 5 BEASLEY OVAL
- 6 WETLAND AREA
- 7 LOADING DOCK

# **Existing Site Section**



# Option 2 - Addition and Renovation





#### **LEGEND**

- 1 ENTRANCE PLAZA
- 2 OUTDOOR COMMONS
- 3 PICKUP AND DROP OFF
- 4 PARKING
- (5) GREEN SPACE
- 6 RAMP

### **Existing Plan**



#### WAKEFIELD MEMORIAL HIGH SCHOOL

### Option 2 - Plan



### Option 2 – Plan

#### » Level 1



### Option 2 – Plan

#### » Level 3



## Option 2 – Addition and Renovation - Section



## Option 2 – Massing Views





# Option 3 – New Building





#### **LEGEND**

- 1 ENTRANCE PLAZA
- (2) OUTDOOR COMMONS
- 3 PICKUP AND DROP OFF
- 4 PARKING
- (5) GREEN SPACE
- 6 TRACK AND FIELD
- 7 OUTDOOR CLASSROOM
- (8) WETLAND BUFFER
- 9 PEDESTRIAN SPACES
- (10) RETAINING WALL
- (11) ENTRY COMMONS
- 12 TERRACE I LEARNING STAIRS

# Option 3 – Plan

» Level 1 Program Legend Phys Ed. Athletics Classroom MAIN ENTRY Administration SPED Bldg Services Stairs Dining/Circulation Art/Music **ADMIN** ADMIN/ STEM DINING **CENTRAL OFFICE** COMMONS CUSTODIA SERVICE/ PE/ LOCKERS LOADING STORAGE LGI ART KIT/SERV HUMANITIES WCAT MUSIC **OUTDOOR** LOWER **AUDITORIUM COMMONS