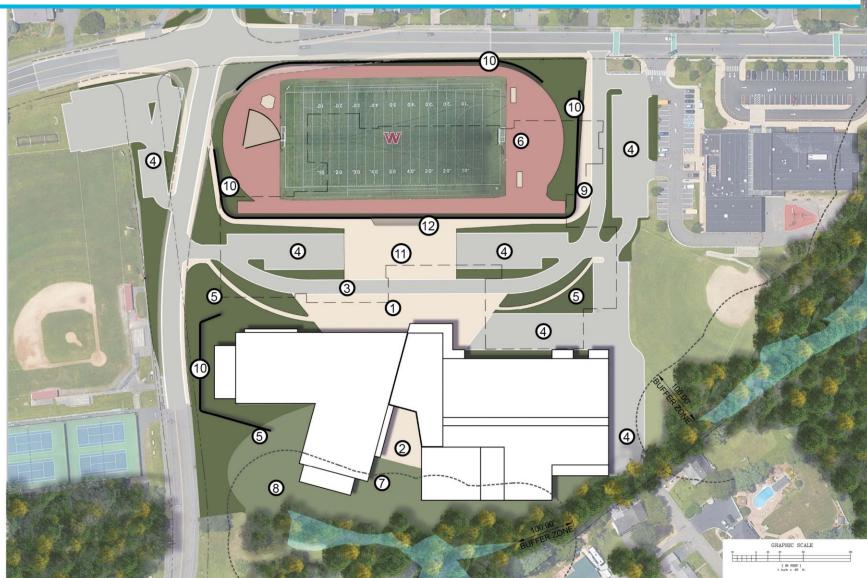

# Option 3 – New Building

#### **LEGEND**

- 1 ENTRANCE PLAZA
- (2) OUTDOOR COMMONS
- 3 PICKUP AND DROP OFF
- 4 PARKING
- (5) GREEN SPACE
- 6 TRACK AND FIELD
- 7 OUTDOOR CLASSROOM
- (8) WETLAND BUFFER
- 9 PEDESTRIAN SPACES
- (10) RETAINING WALL
- (11) ENTRY COMMONS
- 12 TERRACE I LEARNING STAIRS