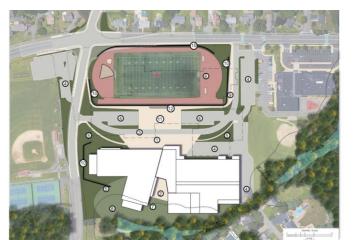

# Option 3 – New Building

#### **LEGEND**

- 1 ENTRANCE PLAZA
- (2) OUTDOOR COMMONS
- 3 PICKUP AND DROP OFF
- 4 PARKING
- (5) GREEN SPACE
- 6 TRACK AND FIELD
- 7 OUTDOOR CLASSROOM
- (8) WETLAND BUFFER
- 9 PEDESTRIAN SPACES
- (10) RETAINING WALL
- (11) ENTRY COMMONS
- 12 TERRACE I LEARNING STAIRS