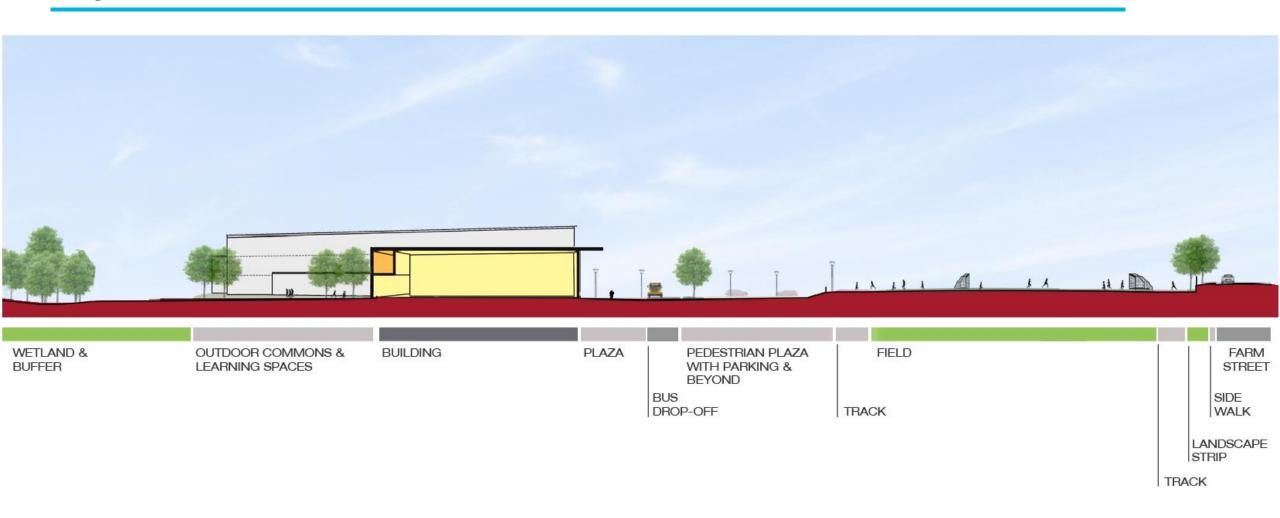

New Building





#### **LEGEND**

- 1 ENTRANCE PLAZA
- (2) OUTDOOR COMMONS
- 3 PICKUP AND DROP OFF
- 4 PARKING
- (5) GREEN SPACE
- 6 TRACK AND FIELD
- 7 OUTDOOR CLASSROOM
- (8) WETLAND BUFFER
- 9 PEDESTRIAN SPACES
- (10) RETAINING WALL
- (11) ENTRY COMMONS
- 12 TERRACE I LEARNING STAIRS

# Option 3 – Plan

» Level 1 Program Legend Phys Ed. Athletics Classroom MAIN ENTRY Administration SPED Bldg Services Stairs Dining/Circulation Art/Music **ADMIN** ADMIN/ STEM DINING **CENTRAL OFFICE** COMMONS CUSTODIA SERVICE/ PE/ LOCKERS LOADING STORAGE LGI ART KIT/SERV HUMANITIES WCAT MUSIC **OUTDOOR** LOWER **AUDITORIUM COMMONS** 



# Option 3 – Plan

#### » Level 2





Phys Ed. Athletics

Program Legend

Classroom

# Option 3 – Plan

#### » Level 3









## Option 3 – New Construction Section





# Option 3 – Massing Views















## WAKEFIELD MEMORIAL HIGH SCHOOL

## Thank You!