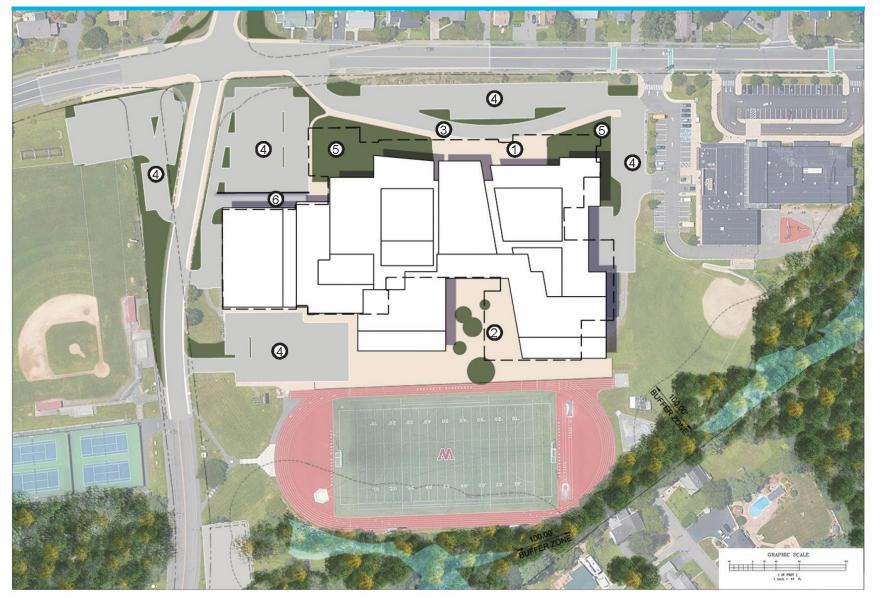

# Option 3 – New Building

#### **LEGEND**

- 1 ENTRANCE PLAZA
- (2) OUTDOOR COMMONS
- 3 PICKUP AND DROP OFF
- 4 PARKING
- (5) GREEN SPACE
- 6 TRACK AND FIELD
- 7 OUTDOOR CLASSROOM
- (8) WETLAND BUFFER
- 9 PEDESTRIAN SPACES
- (10) RETAINING WALL
- (11) ENTRY COMMONS
- 12 TERRACE I LEARNING STAIRS