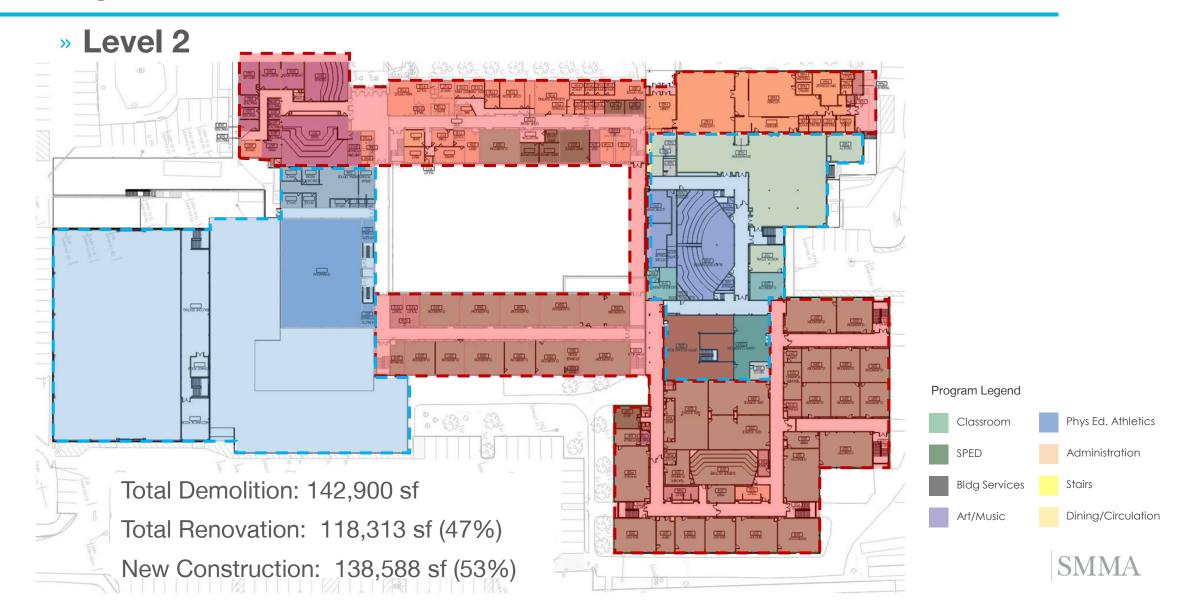

## Permanent Building Committee / School Building Committee Meeting

04.07.2022





## Agenda

- » Preferred Alternative Review
- » Project and Construction Costs

SITE DESIGN

# PSR Alternatives Building Options







## Option 1 - Code Upgrade





#### **LEGEND**

- 1 MAIN ENTRANCE
- 2 PICKUP AND DROP OFF
- 3 PARKING
- 4 COURTYARD
- 5 BEASLEY OVAL
- 6 WETLAND AREA
- 7 LOADING DOCK

# **Existing Site Section**



# Option 2 - Addition and Renovation





#### **LEGEND**

- 1 ENTRANCE PLAZA
- 2 OUTDOOR COMMONS
- 3 PICKUP AND DROP OFF
- 4 PARKING
- (5) GREEN SPACE
- 6 RAMP

### **Existing Plan**



#### WAKEFIELD MEMORIAL HIGH SCHOOL

### Option 2 - Plan



### Option 2 – Plan

#### » Level 1



### Option 2 – Plan

#### » Level 3



## Option 2 – Addition and Renovation - Section



## Option 2 – Massing Views





# Option 3 – New Building





#### **LEGEND**

- 1 ENTRANCE PLAZA
- (2) OUTDOOR COMMONS
- 3 PICKUP AND DROP OFF
- 4 PARKING
- (5) GREEN SPACE
- 6 TRACK AND FIELD
- 7 OUTDOOR CLASSROOM
- (8) WETLAND BUFFER
- 9 PEDESTRIAN SPACES
- (10) RETAINING WALL
- (11) ENTRY COMMONS
- 12 TERRACE I LEARNING STAIRS

# Option 3 – Plan

» Level 1 Program Legend Phys Ed. Athletics Classroom MAIN ENTRY Administration SPED Bldg Services Stairs Dining/Circulation Art/Music **ADMIN** ADMIN/ STEM DINING **CENTRAL OFFICE** COMMONS CUSTODIA SERVICE/ PE/ LOCKERS LOADING STORAGE LGI ART KIT/SERV