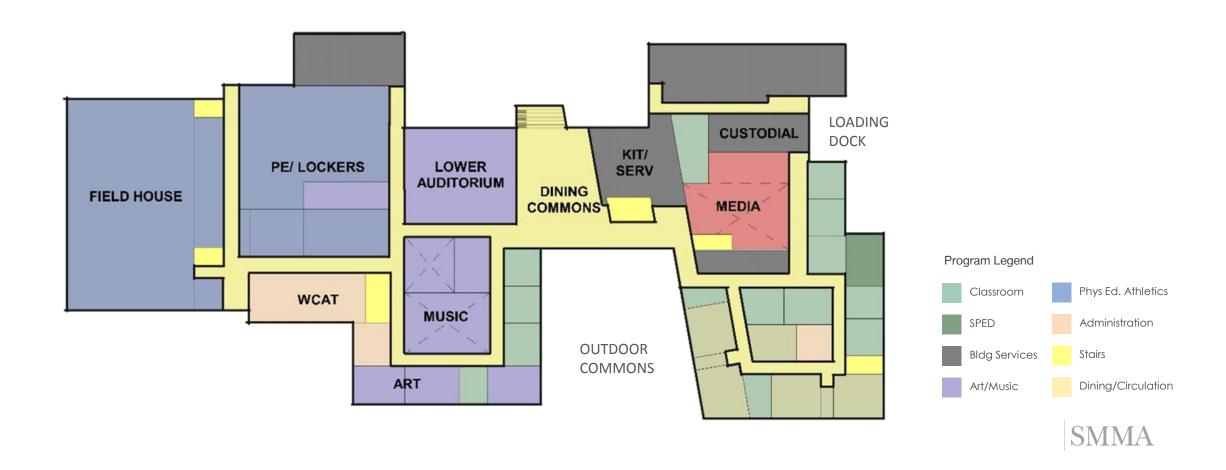

# Option 3 – Plan

» Level 1 Program Legend Phys Ed. Athletics Classroom MAIN ENTRY Administration SPED Bldg Services Stairs Dining/Circulation Art/Music **ADMIN** ADMIN/ STEM DINING **CENTRAL OFFICE** COMMONS CUSTODIA SERVICE/ PE/ LOCKERS LOADING STORAGE LGI ART KIT/SERV HUMANITIES WCAT MUSIC **OUTDOOR** LOWER **AUDITORIUM COMMONS** 