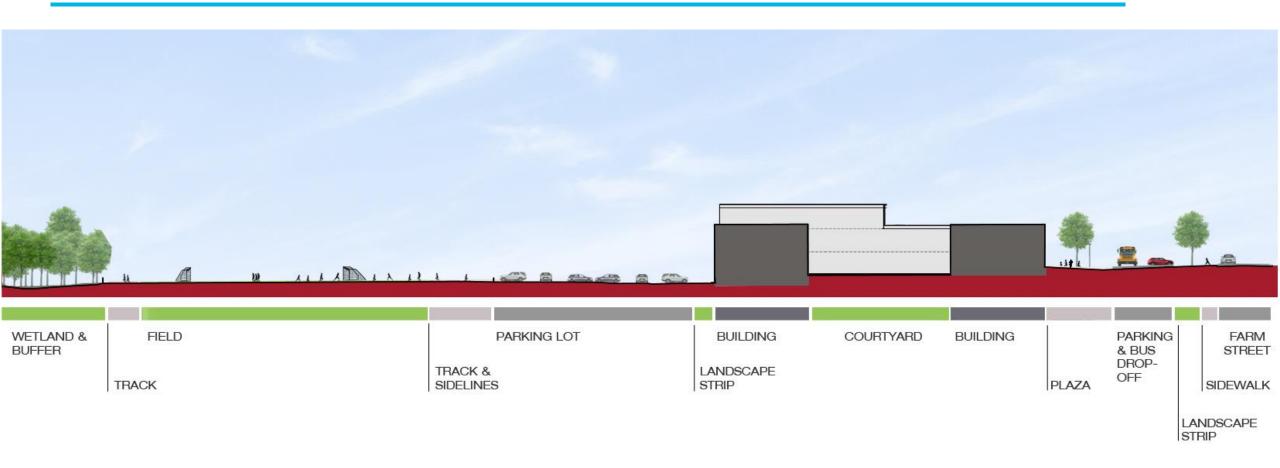

## Permanent Building Committee / School Building Committee Meeting

04.07.2022





## Agenda

- » Preferred Alternative Review
- » Project and Construction Costs

SITE DESIGN

# PSR Alternatives Building Options







## Option 1 - Code Upgrade





#### **LEGEND**

- 1 MAIN ENTRANCE
- 2 PICKUP AND DROP OFF
- 3 PARKING
- 4 COURTYARD
- 5 BEASLEY OVAL
- 6 WETLAND AREA
- 7 LOADING DOCK

# **Existing Site Section**



# Option 2 - Addition and Renovation





#### **LEGEND**

- 1 ENTRANCE PLAZA
- 2 OUTDOOR COMMONS
- 3 PICKUP AND DROP OFF
- 4 PARKING
- (5) GREEN SPACE
- 6 RAMP

### **Existing Plan**



#### WAKEFIELD MEMORIAL HIGH SCHOOL

### Option 2 - Plan



### Option 2 – Plan

#### » Level 1



### Option 2 – Plan

#### » Level 3



## Option 2 – Addition and Renovation - Section



## Option 2 – Massing Views





# Option 3 – New Building





#### **LEGEND**

- 1 ENTRANCE PLAZA
- (2) OUTDOOR COMMONS
- 3 PICKUP AND DROP OFF
- 4 PARKING
- (5) GREEN SPACE
- 6 TRACK AND FIELD
- 7 OUTDOOR CLASSROOM
- (8) WETLAND BUFFER
- 9 PEDESTRIAN SPACES
- (10) RETAINING WALL
- (11) ENTRY COMMONS
- 12 TERRACE I LEARNING STAIRS

# Option 3 – Plan

» Level 1 Program Legend Phys Ed. Athletics Classroom MAIN ENTRY Ad