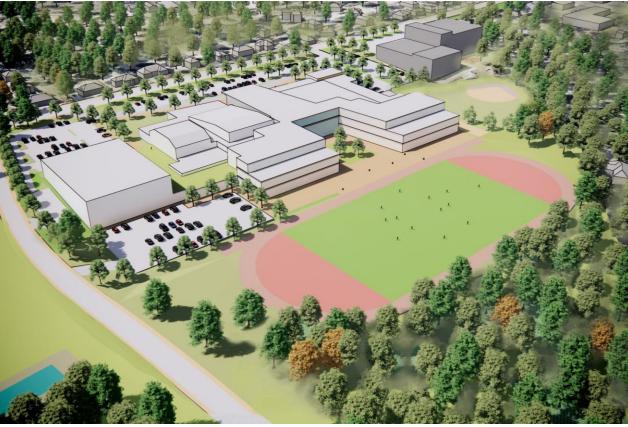

# Option 3 – New Building

#### **LEGEND**

- 1 ENTRANCE PLAZA
- (2) OUTDOOR COMMONS
- 3 PICKUP AND DROP OFF
- 4 PARKING
- (5) GREEN SPACE
- 6 TRACK AND FIELD
- 7 OUTDOOR CLASSROOM
- (8) WETLAND BUFFER
- 9 PEDESTRIAN SPACES
- (10) RETAINING WALL
- (11) ENTRY COMMONS
- 12 TERRACE I LEARNING STAIRS