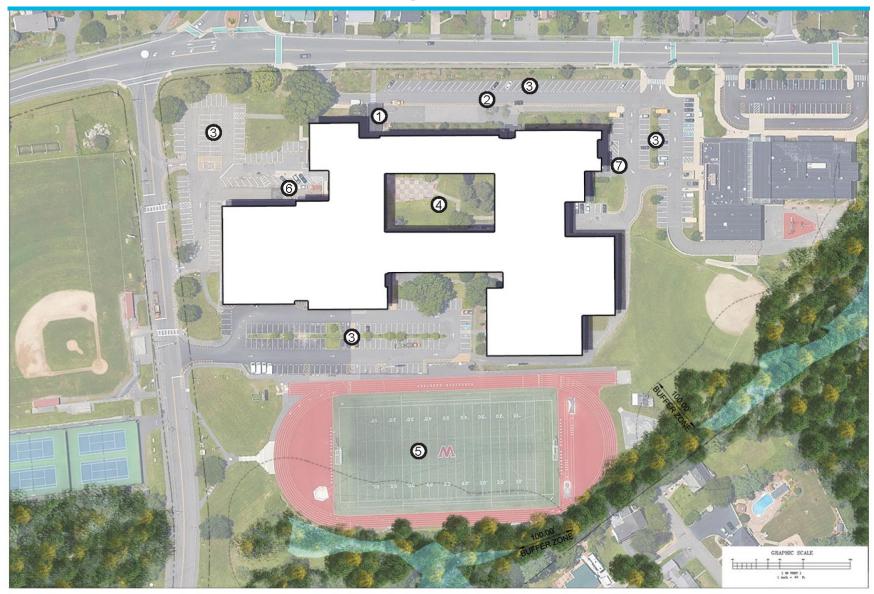

## Option 1 - Code Upgrade

#### **LEGEND**

- 1 MAIN ENTRANCE
- 2 PICKUP AND DROP OFF
- 3 PARKING
- 4 COURTYARD
- 5 BEASLEY OVAL
- 6 WETLAND AREA
- 7 LOADING DOCK