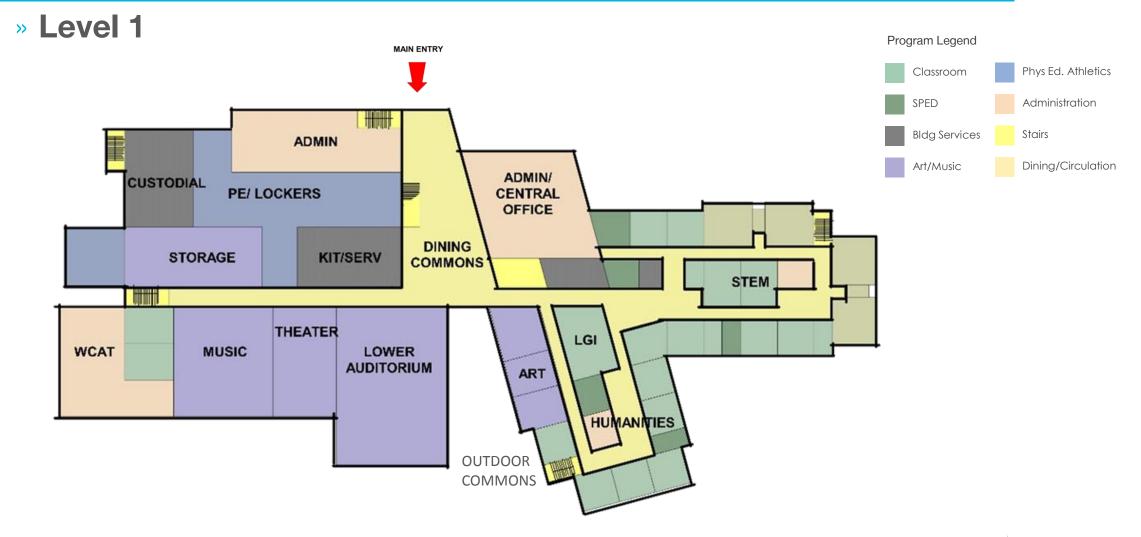

s |  |
| Indoor Environmental<br>Quality                             | Environmental Tobacco Smoke Control   |  |
| *~2 addition owner related credits for Silver Certification |                                       |  |

\*15+ addition owner related credits



SITE DESIGN

## PSR Alternatives New Building Options



## Alt. 3b – "March Madness"



3b – Program Options

# Alt. 3b – Site Plan Option 1







» Level 2



SMMA9



# Alt. 3b –Option 1 Massing Views





# Alt. 3b – Site Plan Option 2









# Alt. 3b –Option 2 Massing Views





# Alt. 3b – Site Plan Option 3



## Alt. 3b – Plan Option 3

» Level 1



**SMMA** 

## Alt. 3b – Plan Option 3



## Alt. 3b – Plan Option 3





# Alt. 3b –Option 3 Massing Views





# Alt. 3b – Site Plan Option 4



## Alt. 3b – Plan Option 4







# Alt. 3b –Option 4 Massing Views









Thank You!