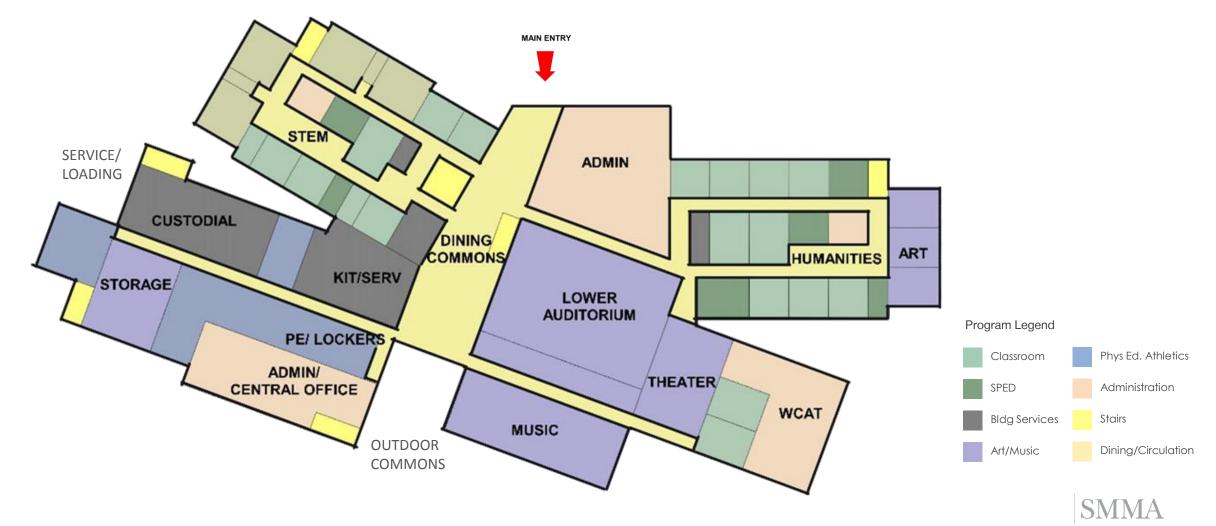

------------------------------------------|---------------------------------------|--|
| Energy & Atmosphere                                         | Building-Level Energy Metering        |  |
| Materials & Resources                                       | Storage and Collection of Recyclables |  |
| Indoor Environmental<br>Quality                             | Environmental Tobacco Smoke Control   |  |
| *~2 addition owner related credits for Silver Certification |                                       |  |

\*15+ addition owner related credits



SITE DESIGN

## PSR Alternatives New Building Options



## Alt. 3b – "March Madness"



3b – Program Options

# Alt. 3b – Site Plan Option 1







» Level 2



SMMA9



# Alt. 3b –Option 1 Massing Views





# Alt. 3b – Site Plan Option 2









# Alt. 3b –Option 2 Massing Views





# Alt. 3b – Site Plan Option 3



## Alt. 3b – Plan Option 3

» Level 1



**SMMA** 

## Alt. 3b – Plan Option 3



## Alt. 3b – Plan Option 3





# Alt. 3b –Option 3 Massing Views





# Alt. 3b – Site Plan Option 4



## Alt. 3b – Plan Option 4







# Alt. 3b –Option 4 Massing Views









Thank You!