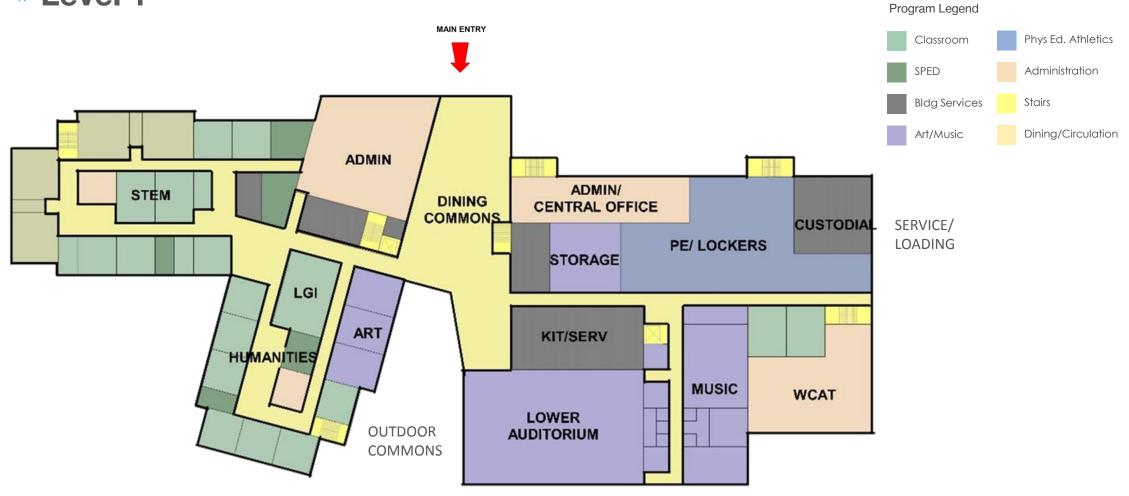

| Building-Level Energy Metering        |  |
| Materials & Resources                                       | Storage and Collection of Recyclables |  |
| Indoor Environmental<br>Quality                             | Environmental Tobacco Smoke Control   |  |
| *~2 addition owner related credits for Silver Certification |                                       |  |

\*15+ addition owner related credits



SITE DESIGN

## PSR Alternatives New Building Options



## Alt. 3b – "March Madness"



3b – Program Options

# Alt. 3b – Site Plan Option 1







» Level 2



SMMA9



# Alt. 3b –Option 1 Massing Views





# Alt. 3b – Site Plan Option 2









# Alt. 3b –Option 2 Massing Views





# Alt. 3b – Site Plan Option 3



## Alt. 3b – Plan Option 3

» Level 1



**SMMA** 

## Alt. 3b – Plan Option 3



## Alt. 3b – Plan Option 3





# Alt. 3b –Option 3 Massing Views





# Alt. 3b – Site Plan Option 4



## Alt. 3b – Plan Option 4







# Alt. 3b –Option 4 Massing Views









Thank You!